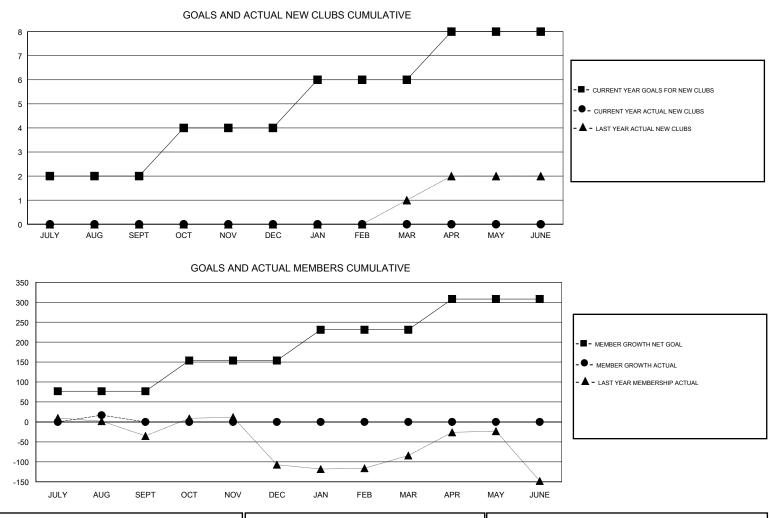

#### GMT CA

| Clubs<br>RESULTS FOR 2017-2018 |   |   |   | Members<br>RESULTS FOR 2017-2018 |    |    |    |  |
|--------------------------------|---|---|---|----------------------------------|----|----|----|--|
|                                |   |   |   |                                  |    |    |    |  |
| JULY/AUG/SEPT                  | 2 | 0 | 0 | JULY/AUG/SEPT                    | 77 | 59 | 42 |  |
| OCT/NOV/DEC                    | 2 | 0 | 0 | OCT/NOV/DEC                      | 77 | 0  | 0  |  |
| JAN/FEB/MAR                    | 2 | 0 | 0 | JAN/FEB/MAR                      | 77 | 0  | 0  |  |
| APR/MAY/JUNE                   | 2 | 0 | 0 | APR/MAY/JUNE                     | 77 | 0  | 0  |  |